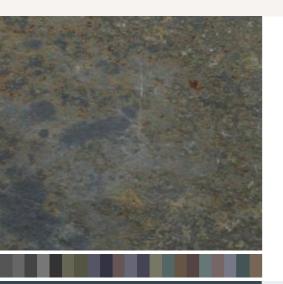

# **Multicolor Slate**

Slate natural cleft 12"x12"x3/8" tiles

#### ST016-N1210

Brazil

Slate